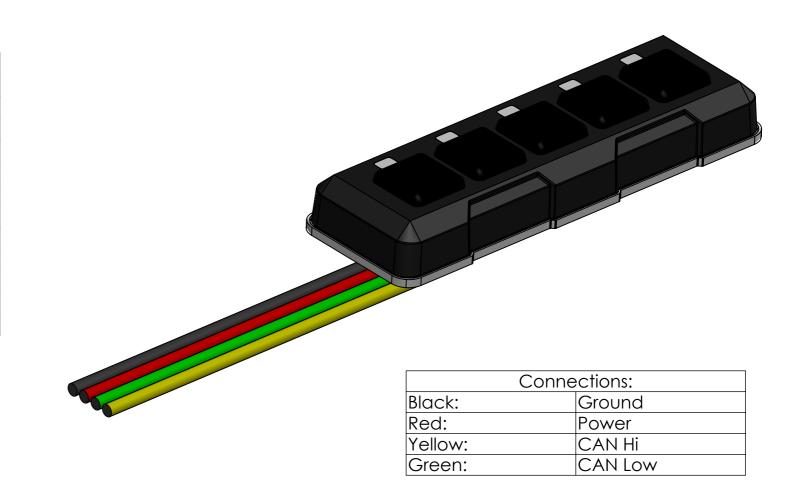

| Specifications:        |                                               |  |  |  |  |  |
|------------------------|-----------------------------------------------|--|--|--|--|--|
| CAN                    |                                               |  |  |  |  |  |
| Protocol:              | SAE J1939                                     |  |  |  |  |  |
| Termination Resistor:  | None                                          |  |  |  |  |  |
| Electrical             |                                               |  |  |  |  |  |
| Operating Voltage:     | 6 to 35 VDC                                   |  |  |  |  |  |
| Current Consumption:   | 200mA max 5mA min                             |  |  |  |  |  |
| Physical               |                                               |  |  |  |  |  |
| Case Material:         | High impact PBT/PC, epoxy filled              |  |  |  |  |  |
| Button Material:       | Silicone with dual layered paint and top coat |  |  |  |  |  |
| Weight:                | Approximately 100g/0.2lb                      |  |  |  |  |  |
| Operating Temprature:  | -40 to +85°C (-40 to +185°F)                  |  |  |  |  |  |
| Environmental Sealing: | IP67 Front, IP65 Back                         |  |  |  |  |  |