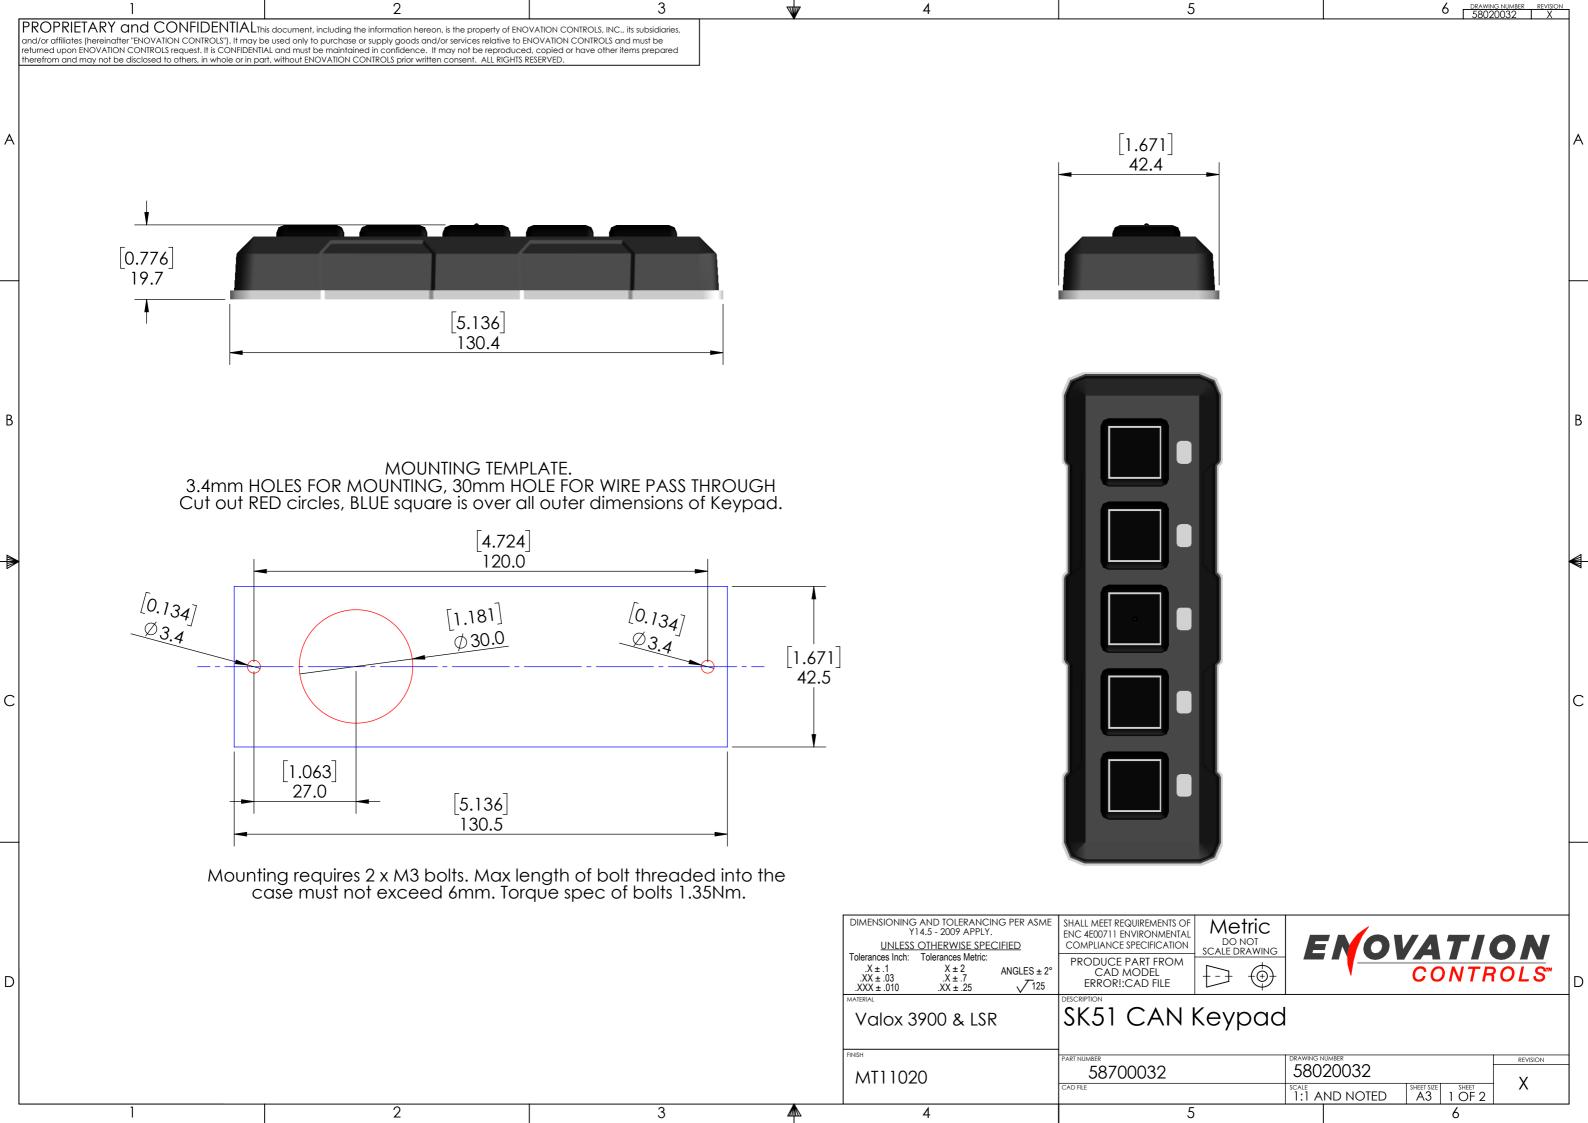

| Specifications:        |                                               |  |  |  |  |  |
|------------------------|-----------------------------------------------|--|--|--|--|--|
| CAN                    |                                               |  |  |  |  |  |
| Protocol:              | SAE J1939                                     |  |  |  |  |  |
| Termination Resistor:  | None                                          |  |  |  |  |  |
| Electrical             |                                               |  |  |  |  |  |
| Operating Voltage:     | 6 to 35 VDC                                   |  |  |  |  |  |
| Current Consumption:   | 200mA max 5mA min                             |  |  |  |  |  |
| Physical               |                                               |  |  |  |  |  |
| Case Material:         | High impact PBT/PC, epoxy filled              |  |  |  |  |  |
| Button Material:       | Silicone with dual layered paint and top coat |  |  |  |  |  |
| Weight:                | Approximately 100g/0.2lb                      |  |  |  |  |  |
| Operating Temprature:  | -40 to +85°C (-40 to +185°F)                  |  |  |  |  |  |
| Environmental Sealing: | IP67 Front, IP65 Back                         |  |  |  |  |  |